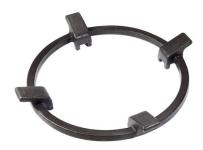

hese burners perfect for both intensive and delicate cooking. |
| Ultra-flat hob      | Design meets functionality in the the ultra-flat models. Elegant grids that form a generously sized overall surface.                                                                                                                                                                               |
| Under-knob ignition | The utmost freedom of movement with electronic under-knob ignition, a common feature of all models that allows a one-hand ignition of the burner.                                                                                                                                                  |

### **TECHNICAL DATA**

## Foster ==





# Foster ==





**FTS** 



### **OPTIONAL ACCESSORIES**



Cast iron wok support 9601 727

### **RECOMMENDED PAIRINGS**



Sink Milanello Gold workstation 1034 059



Sink Milanello Gold Workstation 1034 859