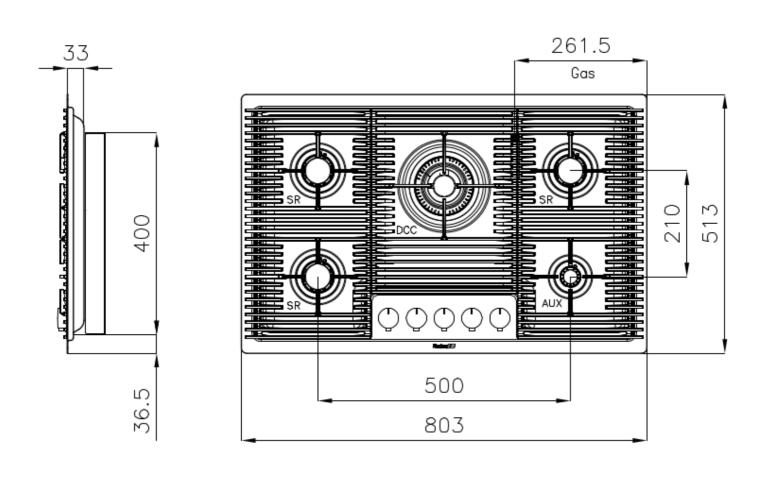

#### **DETAILS**

| Coloring               | Gold                     |
|------------------------|--------------------------|
| Edge/Installation Type | Flush-mount   Top-mount  |
| Finish                 | PVD                      |
| Material               | AISI 304 stainless steel |
| Texture                | Brushed in line          |
| Supply                 | 220 - 240 V; 50/60 Hz    |
| Dimensions             | 803x513 mm               |
| Base size              | 80 cm                    |
| Heating element        | Five burners             |
|                        |                          |