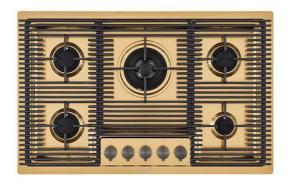

### **Cooker hob Milanello Gold 5F**

Gas hobs

Code: 7682 009

#### **DETAILS**

| Coloring               | Gold                     |
|------------------------|--------------------------|
| Edge/Installation Type | Flush-mount   Top-mount  |
| Finish                 | PVD                      |
| Material               | AISI 304 stainless steel |
| Texture                | Brushed in line          |
| Supply                 | 220 - 240 V; 50/60 Hz    |
| Dimensions             | 803x513 mm               |
| Base size              | 80 cm                    |
| Heating element        | Five burners             |
|                        |                          |