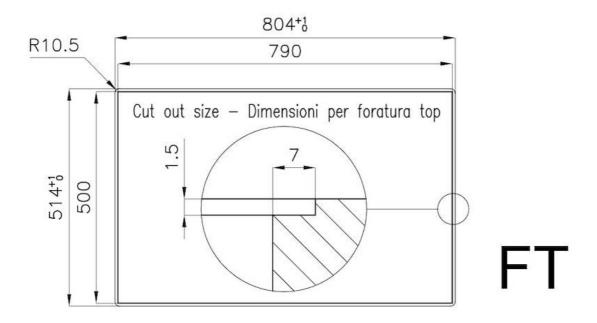

| Built-in hole   | View technical data sheet                                                                                                                                                                                                                                                                                                                   |
|-----------------|---------------------------------------------------------------------------------------------------------------------------------------------------------------------------------------------------------------------------------------------------------------------------------------------------------------------------------------------|
| Grids           | Cast iron grids and enamelled burner covers                                                                                                                                                                                                                                                                                                 |
| Total power     | 10.250 W                                                                                                                                                                                                                                                                                                                                    |
| Auxiliary       | 1.000 W                                                                                                                                                                                                                                                                                                                                     |
| Semirapid       | 3x1.750 W                                                                                                                                                                                                                                                                                                                                   |
| Double crown    | 4.000 W                                                                                                                                                                                                                                                                                                                                     |
| Safety          | Safety valve with quick-acting thermocouple                                                                                                                                                                                                                                                                                                 |
| Ignition        | Electric ignition under knob                                                                                                                                                                                                                                                                                                                |
| Gas type        | Tested for installation with natural gas, LPG nozzle set included.                                                                                                                                                                                                                                                                          |
| Туре            | Gas Hob                                                                                                                                                                                                                                                                                                                                     |
| FEATURES        |                                                                                                                                                                                                                                                                                                                                             |
| Copper          | The Copper finish is obtained by treating steel with a physical process called PVD (Phisical Vacuum Deposition) which deposits particles of noble metals on the surface. The result is a unique and refined aesthetic effect, and an improvement of the mechanical properties of the steel which is more resistant to impact and scratches. |
| Cast iron grids | Cast-iron is the ideal material for an hob grid, this due to the manifold properties characterising it: high heat capacity that improves cooking performance; high weight and stability that improve safety; sturdiness that preserves the hob's original aspect over time; easy cleaning.                                                  |