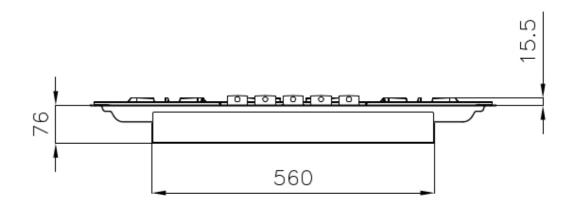

#### **DETAILS**

| Coloring               | Gold                     |
|------------------------|--------------------------|
| Edge/Installation Type | Flush-mount   Top-mount  |
| Finish                 | PVD                      |
| Material               | AISI 304 stainless steel |
| Texture                | Brushed in line          |
| Supply                 | 220 - 240 V; 50/60 Hz    |
| Dimensions             | 803x513 mm               |
| Base size              | 80 cm                    |
| Heating element        | Five burners             |
|                        |                          |