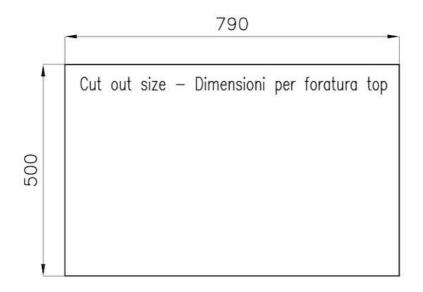

### **TECHNICAL DATA**

#### **DETAILS**

| Coloring               | Gold                     |
|------------------------|--------------------------|
| Edge/Installation Type | Flush-mount   Top-mount  |
| Finish                 | PVD                      |
| Material               | AISI 304 stainless steel |
| Texture                | Brushed in line          |
| Supply                 | 220 - 240 V; 50/60 Hz    |
| Dimensions             | 803x513 mm               |
| Base size              | 80 cm                    |
| Heating element        | Five burners             |
|                        |                          |